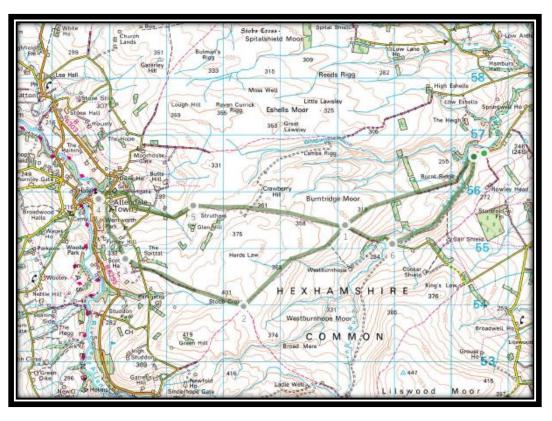

## **FOSS SPONSORED WALK**

FOSS would like to invite families to do a sponsored walk to raise funds for the school!

There are 2 circular walks starting from Whitley Chapel - you can choose from a shorter 3 mile walk or a more challenging 10 mile walk.

It is perfect for families with all ages – you can do it in your own time during June and July 2020.

It would be great if you could let FOSS know if you would

like to participate or make a donation (sponsorship forms are attached).